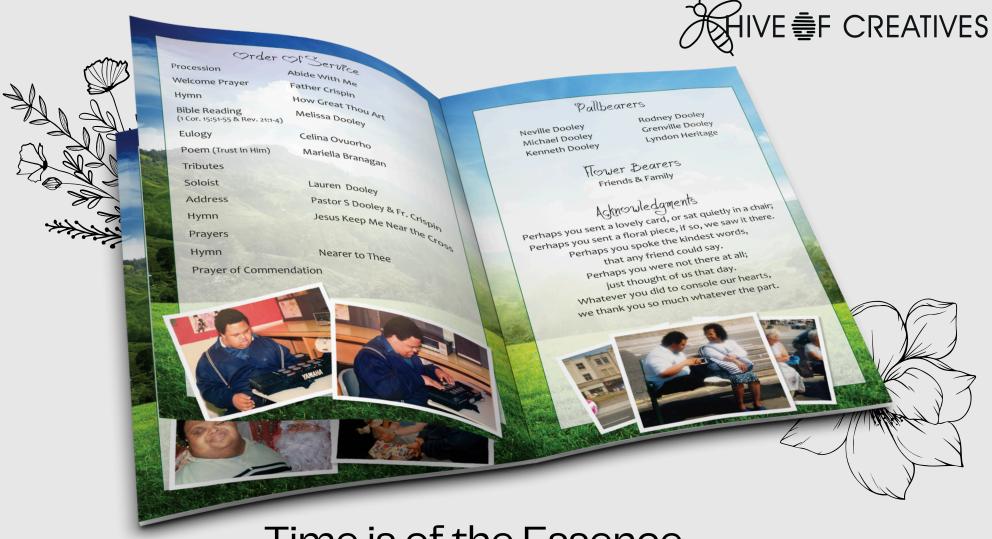

#### **A Little Extra**

Programs with more pages, more photos, more personality. Great for when families want to share more memories.

Time is of the Essence

We know funerals don't wait. Usually, we can turn things around in 5-7 days. Need it faster? Just let us know – we can make magic happen in 1-3 days for those extra-tight deadlines. (We might need to use local printers for the super-rush jobs, but we'll sort out all those details.)