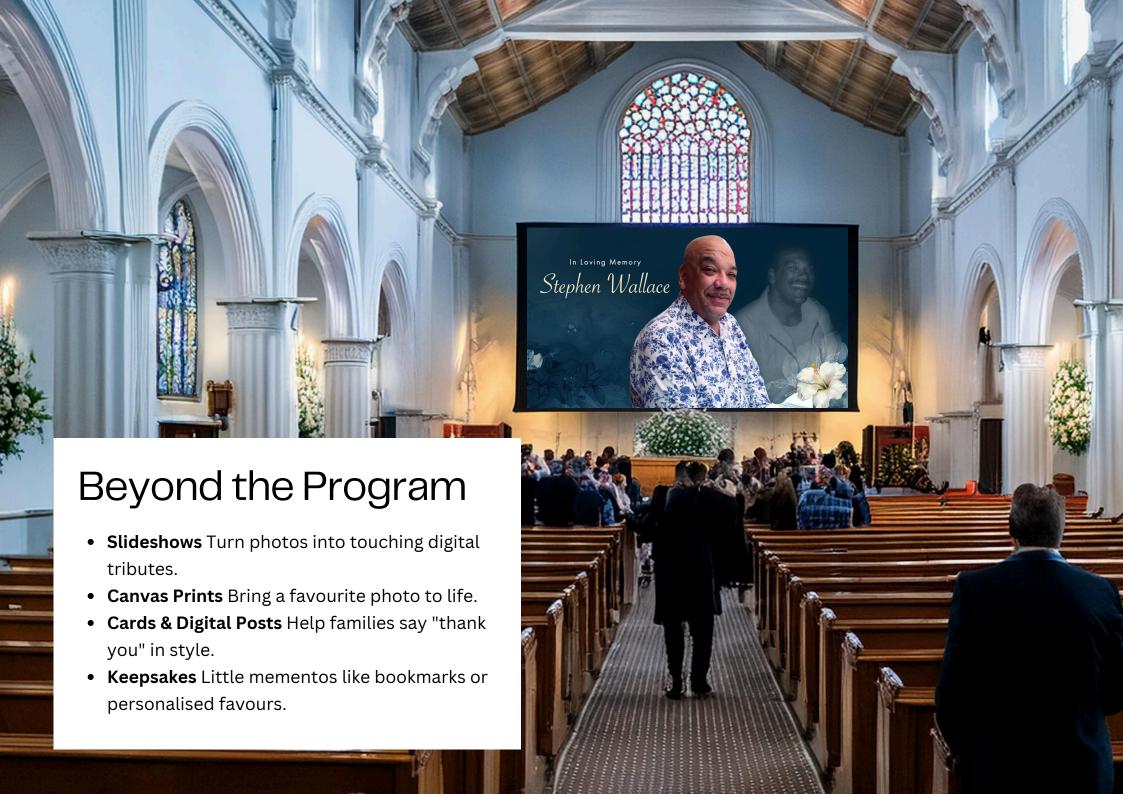

We can offer package deals that can be included in your pricing. For example x50 four-page programs with one image.

#### **A Little Extra**

Programs with more pages, more photos, more personality. Great for when families want to share more memories.

#### **The Works**

These are the showstoppers. Think special papers, foil accents, unusual shapes, photo galleries – whatever it takes to make it truly one-of-a-kind.



# Simple and sweet designs













## Let's Work Together

- **We Listen** We'll chat with you and the family to really understand who this person was and what kind of send-off they'd want.
- **We Create** We'll whip up some designs and work with you until it's just right.
- **We Deliver** You'll get beautiful, high-quality prints in plenty of time for the service.









Time is of the Essence

We know funerals don't wait. Usually, we can turn things around in 5-7 days. Need it faster? Just let us know – we can make magic happen in 1-3 days for those extra-tight deadlines. (We might need to use local printers for the super-rush jobs, but we'll sort out all those details.)







We always make sure your funeral home's information is on the back of our programs. It's a subtle way to remind families of your caring service when they look back on this keepsake in the future.



# Don't Just Take Our Word For It

"Working with Hive of Creatives has been easy and efficient. They just get it! Whether is a simple quick image on the front or they work with us and the family to design a program that truly represents that persons life. A true professional and h