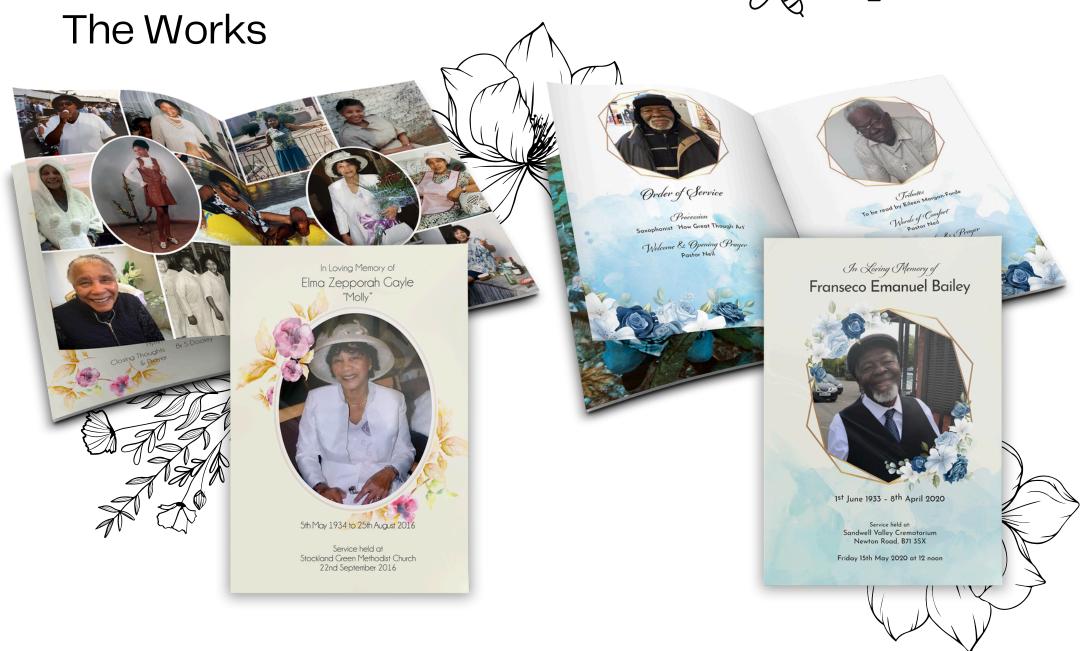

#### **The Works**

These are the showstoppers. Think special papers, foil accents, unusual shapes, photo galleries – whatever it takes to make it truly one-of-a-kind.